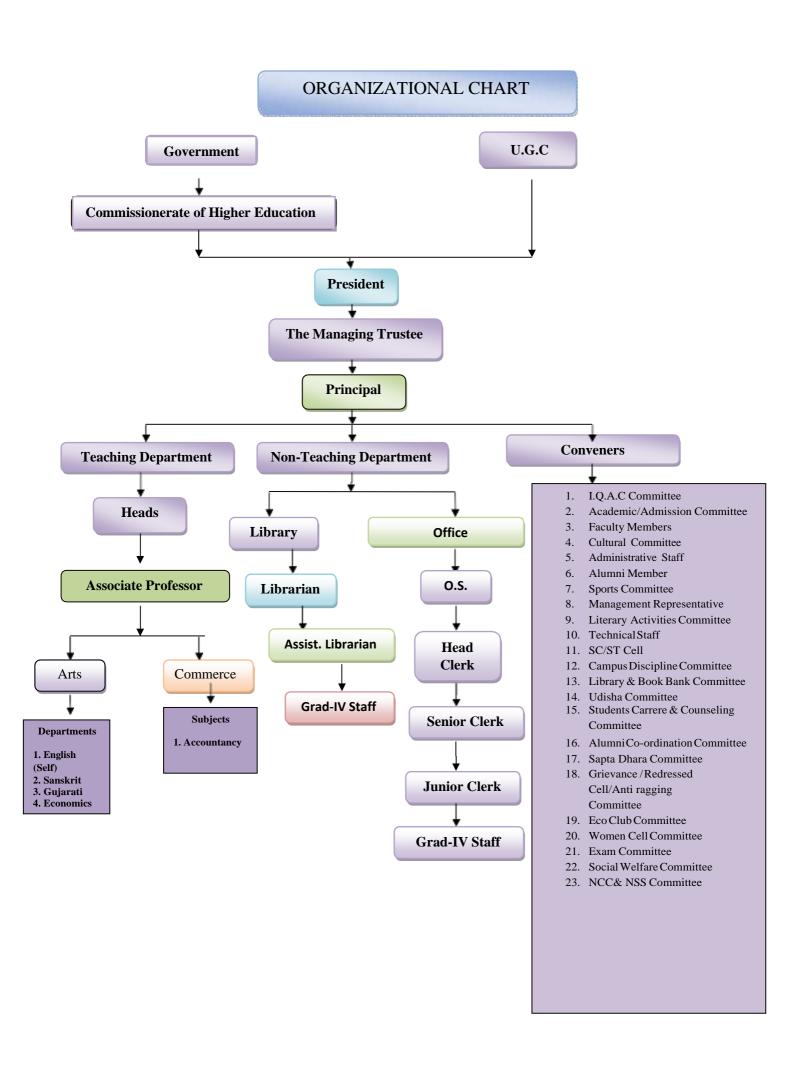

# Kankrej Taluka Kelvani Mandal Managed Shri Sevantilal Amrutlal Surani Vidya Sankul

Smt. Kantaben Kirtilal Shah Arts and Smt. Lilavatiben Bapulal Gunjariya Commerce College, Thara.

Ref. No.: / /202

#### PERSPECTIVE & STRATEGIC PLAN

### **Empowering Faculty & Staff**

- Orientation Programs and Skill Training
- Separate Cabins for all teachers
- Encourage faculty to participate in Faculty development programmes.

## Enhancing students' skills

- More Collaboration with Industry
- Soft Skill Training
- Provide better health facilities to the students.
- Enrich the laboratories and central library of the college.
- Seminars, Workshops for Students Finishing school Training

#### **Enhancing Infrastructure**

- More ICT-enabled classrooms
- Solar Unit (at the initial stage)
- Library se